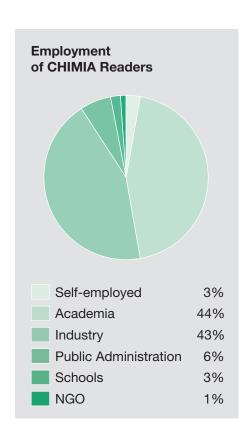

per Year

Print Method:

Print Method: Offset Print, (150 lpi)

### **Advertisement Sales**

SIGWERB GmbH Thomas Füglistaler, Andreas Keller Unter Altstadt 10 CH-6301 Zug Phone +41 (0)41 711 61 11 info@sigwerb.com

| Job Advertisements: | 20% Discount                                                                    |
|---------------------|---------------------------------------------------------------------------------|
| Surcharges:         | per CMYK (euroscale) Color 530, per Special Color 660                           |
| Loose Inserts:      | 2- or 4-page 2'650 (plus postage)                                               |
| Volume Discounts:   | 3 Adverts 5%, 6 Adverts 10%, 10 Adverts 15% for adverts booked within one year. |

## **Geographical Distribution/Reader Profile**