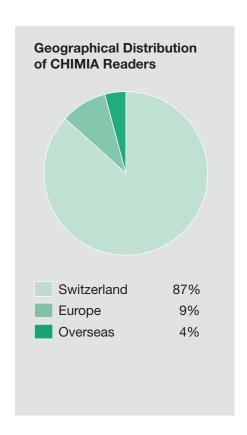

er Year

Print Method:

Print Method: Offset Print, (150 lpi)

### **Advertisement Sales**

SIGWERB GmbH Thomas Füglistaler, Andreas Keller Unter Altstadt 10 CH-6301 Zug Phone +41 (0)41 711 61 11 info@sigwerb.com

| Job Advertisements: | 20% Discount                                                                    |
|---------------------|---------------------------------------------------------------------------------|
| Surcharges:         | per CMYK (euroscale) Color 530, per Special Color 660                           |
| Loose Inserts:      | 2- or 4-page 2'650 (plus postage)                                               |
| Volume Discounts:   | 3 Adverts 5%, 6 Adverts 10%, 10 Adverts 15% for adverts booked within one year. |

## **Geographical Distribution/Reader Profile**