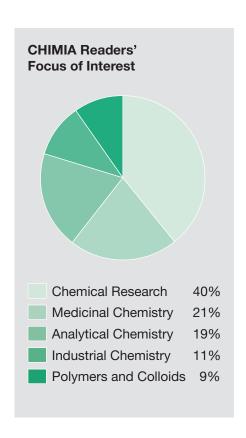

es per Year

Print Method:

Print Method: Offset Print, (150 lpi)

### **Advertisement Sales**

SIGWERB GmbH Thomas Füglistaler, Andreas Keller Unter Altstadt 10 CH-6301 Zug Phone +41 (0)41 711 61 11 info@sigwerb.com

| Job Advertisements: | 20% Discount                                                                    |
|---------------------|---------------------------------------------------------------------------------|
| Surcharges:         | per CMYK (euroscale) Color 530, per Special Color 660                           |
| Loose Inserts:      | 2- or 4-page 2'650 (plus postage)                                               |
| Volume Discounts:   | 3 Adverts 5%, 6 Adverts 10%, 10 Adverts 15% for adverts booked within one year. |

## **Geographical Distribution/Reader Profile**